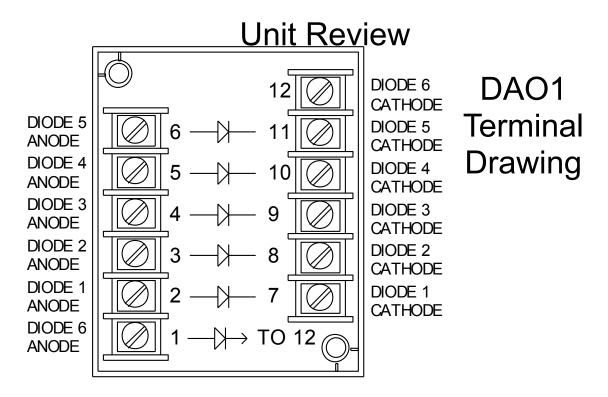

# Contents

Unit review

DAO1 example

Copyright 2015 Engineering Concepts Unlimited Inc.

The DAO1 allows packaged used of diodes in all applications.

All the diodes are completely isolated from one another allowing complete freedom of use. You can use them as clamp diodes. You can use them as "ORing" diodes. You can use them as anti-backfeed diodes.

This product though simple is used to streamline manufacturing and allow easy documentation of circuitry.