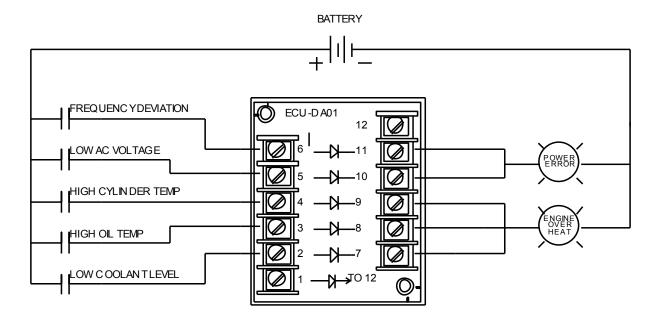

#### DAO1 Example

#### Basic DAO1 operation

This simple application allows for a grouping of similar faults into a few lights thus allowing the operator less monitoring indicators but still full functionality of monitoring all points.